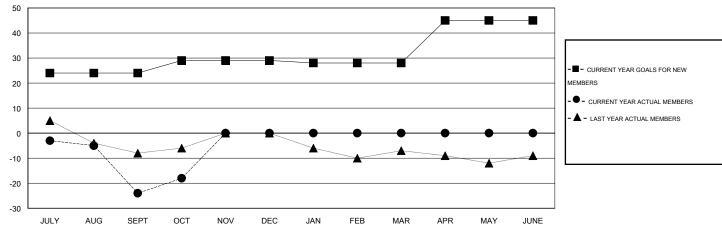

## GOALS AND ACTUAL MEMBERS CUMULATIVE

| DROPPED CLUBS: 0  DROPPED MEMBERS |               | 13 CLUBS OF 39 ADDED 1 OR MORE NEW MEMBERS | GENDER DISTRIBU<br>MALE<br>FEMALE     | 965 (76.53%)<br>296 (23.47%) |          |
|-----------------------------------|---------------|--------------------------------------------|---------------------------------------|------------------------------|----------|
| DECEASED  CLUB CANCELLED  OTHER   | 13<br>0<br>26 | CLICK HERE FOR HEALTH ASSESSMENT DATA      | FAMILY UNIT MEMBERS HEAD OF HOUSEHOLD |                              | 52<br>26 |
| TOTAL                             | 39            |                                            | NON-HEAD OF HOUSEHOL                  | 26                           |          |